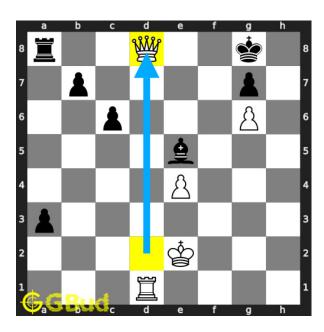

#### Move 4 Move by white

Figure 7: Rxd8#

your rook captures opponent's rook and checkmate. opponent's king can't come to seventh rank due to the additional attack from your pawn. this is how you can mate in 2 moves.

#### Explanation for the moves

- 1. Qxd8 Opponent's queen captures your rook.
- 2. Qxd8+ Your queen from the battery formation sacrifices itself to attract the opponent's rook to d8.
- 3. Rxd8 Opponent's rook captures your queen as this is the only legal move available.
- 4. Rxd8# Your rook captures opponent's rook and checkmate. Opponent's king can't come to seventh rank due to the additional attack from your pawn. This is how you can mate in 2 moves.
- 5. For right move You know how to end the game effectively by combining the sacrifice and battery formation.
- 6. For wrong move You could have won by having a series of checks from the battery formation. Try again