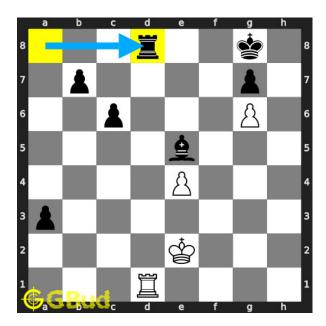

# Medium chess puzzle 0122

Figure 1: Solve this medium chess puzzle 0122. Mate in 2 moves @ https://gbud.in/gr8fzf2

Figure 2: Solve this medium chess puzzle online with solution @ https://gbud.in/gr8fzf2

#### Solution 1

**Initial board position** This is the initial board position of medium chess puzzle 0122.

Figure 3: Initial board position of medium chess puzzle 0122