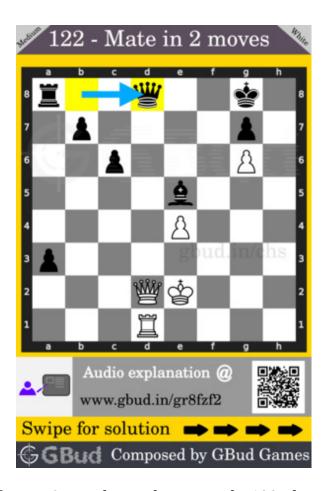

# $\mathbf{Move} \ \mathbf{1} \quad \text{Move by black}$

Figure 4: Qxd8

opponent's queen captures your rook.

## Move 2 Move by white

Figure 5: Qxd8+

your queen from the battery formation sacrifices itself to attract the opponent's rook to d8.