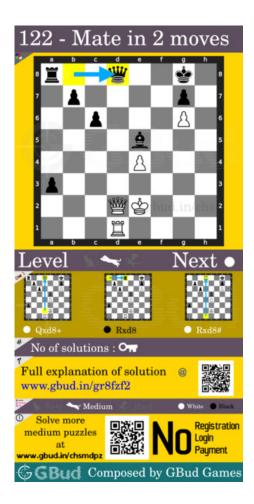

# Move 3 Move by black

Figure 6: Rxd8

opponent's rook captures your queen as this is the only legal move available.

#### Move 4 Move by white

Figure 7: Rxd8#

your rook captures opponent's rook and checkmate. opponent's king can't come to seventh rank due to the additional attack from your pawn. this is how you can mate in 2 moves.