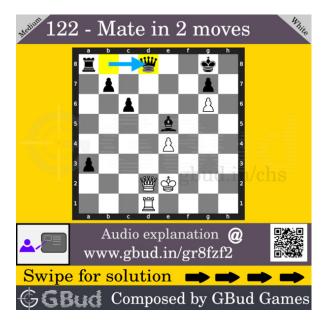

# Medium Chess puzzle # 0122 - Mate in 2 moves

Solve this medium chess puzzle and improve your chess games through improvement of your chess strategies and chess tactics.

Puzzle No: 0122

Difficulty level: medium

Description: Mate in 2 moves

Next Move: White

Player level: Intermediate

Short URL for puzzle: https://gbud.in/gr8fzf2

# Medium chess puzzle 0122

Figure 1: Solve this medium chess puzzle 0122. Mate in 2 moves @ https://gbud.in/gr8fzf2

Figure 2: Solve this medium chess puzzle online with solution @ https://gbud.in/gr8fzf2

#### Solution 1

**Initial board position** This is the initial board position of medium chess puzzle 0122.

Figure 3: Initial board position of medium chess puzzle 0122