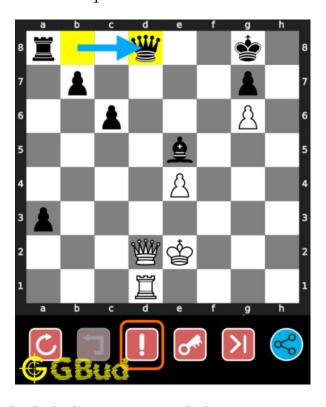

# How to get help for moves in the medium chess puzzle 0122

To get help or the possible next moves in the puzzle, , follow the steps given below

- 1. Go to the puzzle page
- 2. Click the help button (exclamation mark as shown below) to get help or suggestion on next possible move

Figure 13: Click the help button to get help on next move @ https://gbud.in/gr8fzf2

Figure 14: Solve more medium puzzles @ https://gbud.in/chsmdpz

Figure 15: Solve other puzzles @ https://gbud.in/chsgppz