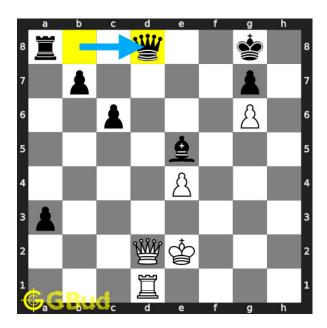

# Medium chess puzzle 0122

Figure 1: Solve this medium chess puzzle 0122. Mate in 2 moves @ https://gbud.in/gr8fzf2

Figure 2: Solve this medium chess puzzle online with solution @ https://gbud.in/gr8fzf2

#### Solution 1

**Initial board position** This is the initial board position of medium chess puzzle 0122.

Figure 3: Initial board position of medium chess puzzle 0122