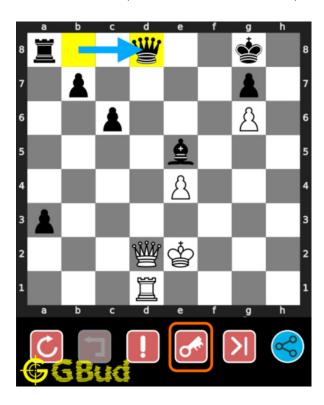

# $\mathbf{Move} \ \mathbf{1} \quad \text{Move by black}$

Figure 4: Qxd8

opponent's queen captures your rook.

## Move 2 Move by white

Figure 5: Qxd8+

your queen from the battery formation sacrifices itself to attract the opponent's rook to d8.

# How to view the solution to medium chess puzzle 0122

To view the solution to this puzzle, follow the steps given below

- 1. Go to the puzzle page
- 2. Click the solution button (Key as shown below) to view the solution