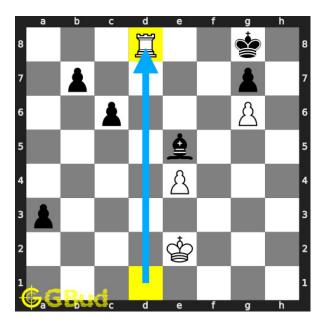

# Medium chess puzzle 0122

Figure 1: Solve this medium chess puzzle 0122. Mate in 2 moves @ https://gbud.in/gr8fzf2

Figure 2: Solve this medium chess puzzle online with solution @ https://gbud.in/gr8fzf2