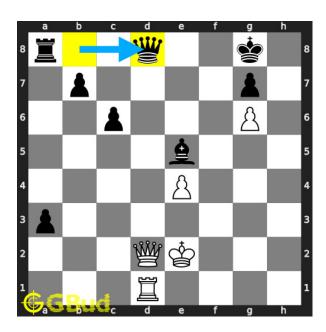

# Medium chess puzzle 0122

Figure 1: Solve this medium chess puzzle 0122. Mate in 2 moves @ https://gbud.in/gr8fzf2

Figure 2: Solve this medium chess puzzle online with solution @ https://gbud.in/gr8fzf2

#### Solution 1

**Initial board position** This is the initial board position of medium chess puzzle 0122.

Figure 3: Initial board position of medium chess puzzle 0122