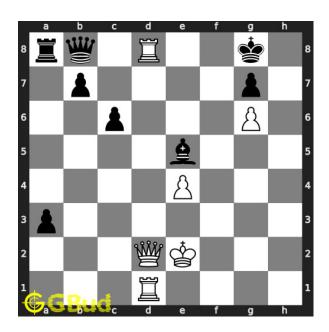

# Medium chess puzzle 0122

Figure 1: Solve this medium chess puzzle 0122. Mate in 2 moves @ https://gbud.in/gr8fzf2

Figure 2: Solve this medium chess puzzle online with solution @ https://gbud.in/gr8fzf2